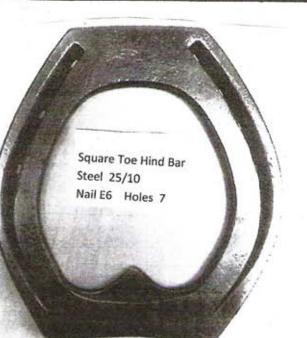

Concave Front and Hind Steel 300mm 20/10 Nail E4 Holes 6 Bob punch clip

Double calkin Carriage Hind Steel 355mm of 32/12 Nail E8 Holes 7 Width 135mm Length 160mm Bob punch clip

Hind Concave

Front Concave