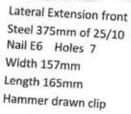

Welsh Cob front Steel 345mm 25/12 Nail E7 Holes 7 Width 140mm Length 145mm Massalot clip

Lateral Extension front Ali Ali 25/10 Nail E5 Holes 6 Width 145mm Lenth145mm

Set down bar Steel 25/10 Nail E5 Holes 7 Width 160mm Length 165mm